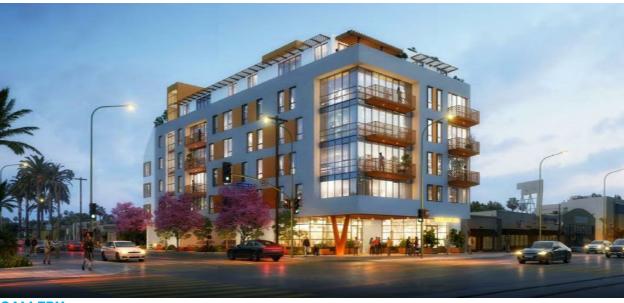

## Apartments and retail planned at 54th & Crenshaw

More mixed-use near the Crenshaw Line in Hyde Park

APRIL 25, 2022, 6:30AMSTEVEN SHARP 2 COMMENTS

**GALLERY** 

ADVERTISEMENT

Another corner lot flanking the Crenshaw/LAX Line in <u>Hyde Park</u> is primed for redevelopment with housing, <u>according to an application submitted earlier this</u> <u>month to the Los Angeles Department of City Planning</u>.

5365 S Crenshaw BoulevardGoogle Street View

The latest project, which would rise at the northwest corner of the intersection of 54th Street and Crenshaw Boulevard, calls for razing an existing single-story, multi-tenant retail building to clear the way for a new six-story edifice featuring 48 studio, one-, two-, and three-bedroom apartments above 1,224 square feet of ground-floor commercial space and semi-subterranean parking for 26 vehicles.

zoning rules. Six of the new apartments would be set aside as deed-restricted affordable housing at the <u>very low-income level</u> in exchange for the incentives.

**KFA Architecture** is designing the building, named for its address at 5365 Crenshaw, which is depicted in a rendering as a contemporary low-rise building, clad in stucco and capped by rooftop amenity decks.