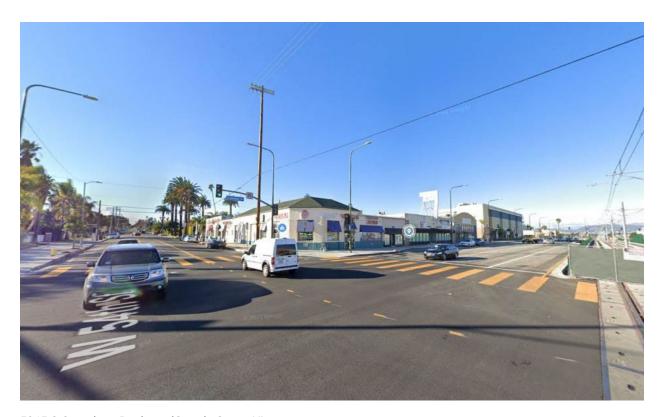

5365 S Crenshaw BoulevardGoogle Street View

The latest project, which would rise at the northwest corner of the intersection of 54th Street and Crenshaw Boulevard, calls for razing an existing single-story, multi-tenant retail building to clear the way for a new six-story edifice featuring 48 studio, one-, two-, and three-bedroom apartments above 1,224 square feet of ground-floor commercial space and semi-subterranean parking for 26 vehicles.