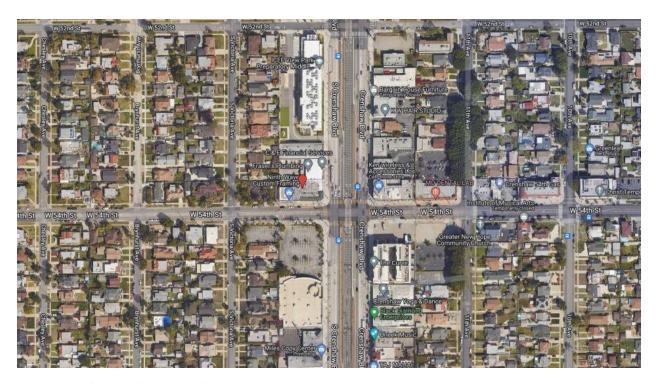

5365 S Crenshaw BoulevardGoogle Maps

The project site sits at the opposite corner of 54th and Crenshaw from <u>a \$24-million</u> senior affordable housing complex completed by Related California in 2019, and a block south of <u>a similar mixed-income building slated for Crenshaw's</u> intersection with 53rd Street.